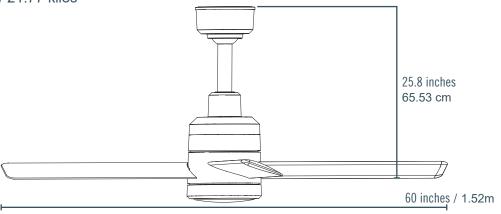

Maximum Speed: 8 mph | 3.58 m/s

Maximum Affected Area: 20 ft. (6m) diameter / 400 sq. ft. (37 m2)

**DIMENSIONS & WEIGHT** 

Fan Diameter: 5ft / 60 inches / 1.52m

Fan Weight: 48 lbs / 21.77 kilos