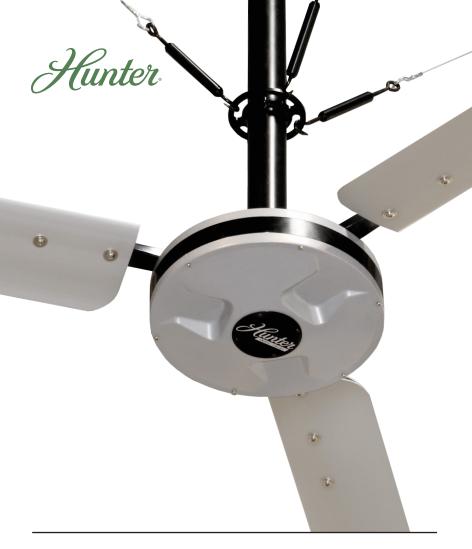

DDI is the perfect option for any facility looking to provide greater air movement in large spaces such as warehouses, manufacturing centers, shipping or dock and door areas. DDI is designed for minimal complexity while providing significant airflow due to its custom-built direct drive motor and 3 aerodynamically efficient blades.

- Maintenance-Free Direct Drive Motor
- Wall-Mounted Forward/Reverse, 3 Speed Controller
- Fast and Easy Installation with Minimal **Electrical Wiring**