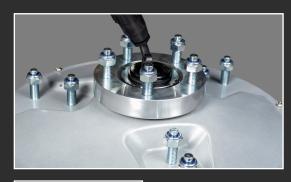

- Maintenance-Free Direct Drive Motor
- Wall-Mounted Forward/Reverse, 3 Speed Controller
- Fast and Easy Installation with Minimal **Electrical Wiring**