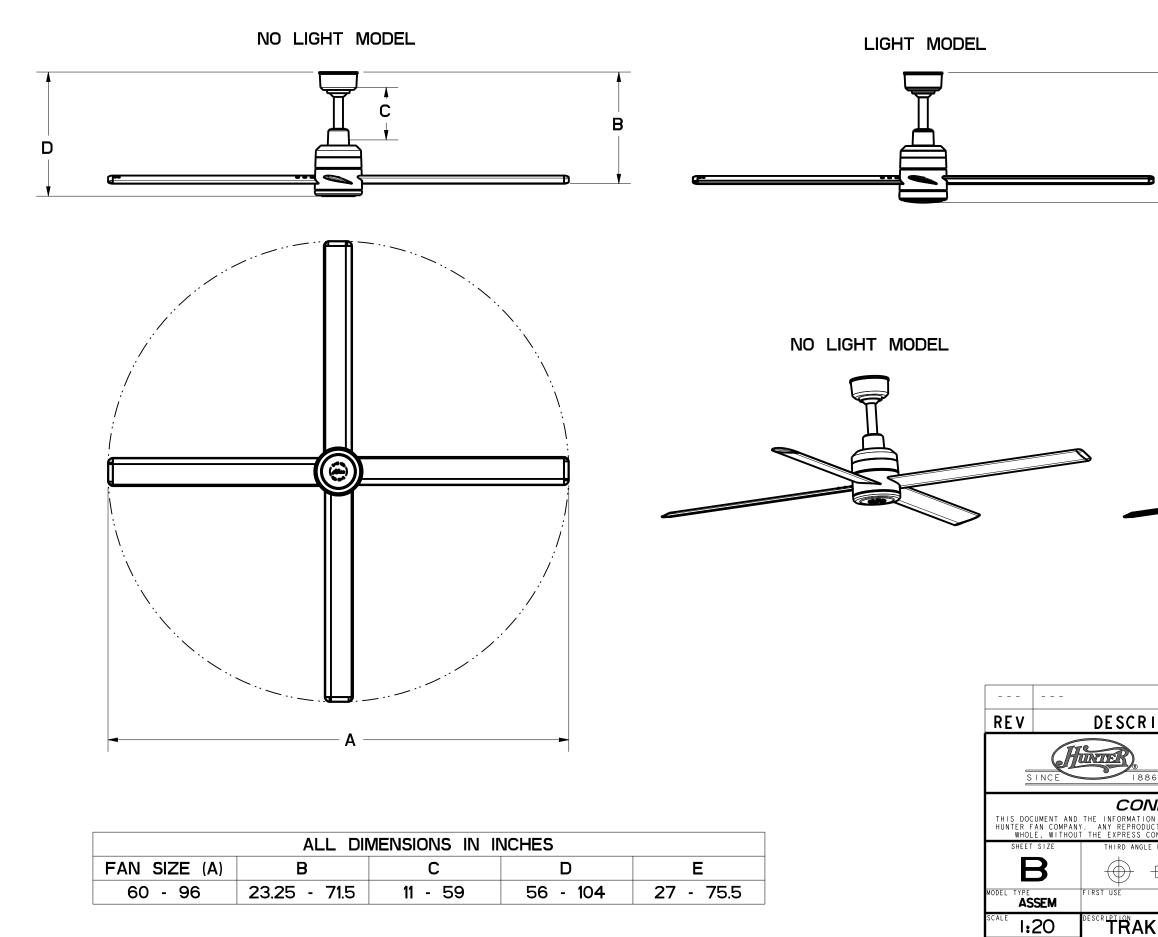

|                                                                                                                                                  |            | T MO       | DEL        |        |                      |          |
|--------------------------------------------------------------------------------------------------------------------------------------------------|------------|------------|------------|--------|----------------------|----------|
|                                                                                                                                                  |            |            |            |        |                      |          |
| HUNTE                                                                                                                                            |            |            |            |        | PAN                  |          |
| TIPUENTIAL<br>IT DISCLOSES IS THE EXCLUSIVE PROPERTY OF<br>TION OR USE OF THIS DRAWING, IN PART OR IN<br>DNSENT OF THE PROPRIETOR IS PROHIBITED. |            | DOC NUMBER |            | ACTIVE |                      |          |
| DNSENT OF THE PROPRIETOR<br>PROJECTION CHECKED BY                                                                                                |            |            | MATERIAL   |        | 08/15/2018<br>FINISH |          |
|                                                                                                                                                  |            |            | MODEL NUMB | ED     |                      |          |
| MODELED BY                                                                                                                                       | CWB        |            | MODEL NUMB |        |                      | REVISION |
|                                                                                                                                                  | CWB<br>CWB | Ec         | REL LEVEL  |        |                      | REVISION |

SHEET

IOFI

96″